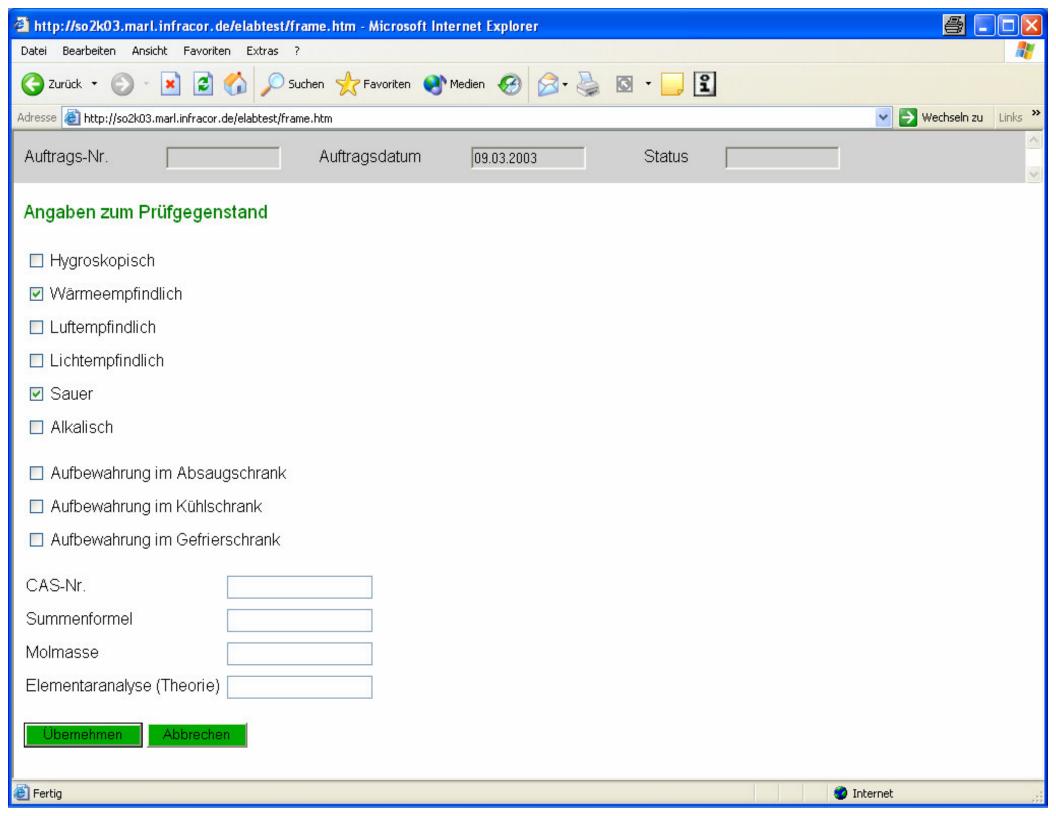

the business processes
- Direct coupling of customer systems (SAP and Non-SAP)
- Improvement of customer satisfaction
- Winning of new customers



## Project eLab





## Integration in SAP

- Development with the SAP workbench in ABAP 4
- Complete integration into the SAP standard
- Interaction with other modules e.g.:
  - QM, MM, SD, FI, CO, CS, ...
- Integrative and comprehensive system

April 6, 2005

Using all advantages of an integrated system



## Integration in SAP

- SAP is the master regarding all master data
- Synchronization with the web server occurs periodically or on requirement
- No direct access to SAP tables from the webserver
- No modifications in the SAP standard

April 6, 2005

Guarantee of release safety



#### Placing of orders on the Intranet/ Internet

























## Accounting order costs and profits





## Accounting order costs and profits

- Invoicing can be take place:
  - Order-related
  - Periodically (e.g. monthly)
- Costs can be accounted to:
  - Laboratory cost centers
  - Products



April 6, 2005

- □ Project eLab for a large laboratory (Web-LIMS)
- Order entry of drugs in clinics
- Discussion





## Real example ordering of drugs in clinics

- Order of material goods or drugs via Intranet/ Internet
- Passing the orders to the SAP System
- View and order from the vendor through the purchasing department
- Supply of the adequate organization unit



## Capture of the positions

- Automatic input of scanned position
- Choice by hit list
- Choice by in-house catalog
- □ Free text input

Scanner technology: Phaser, PDA, w/o