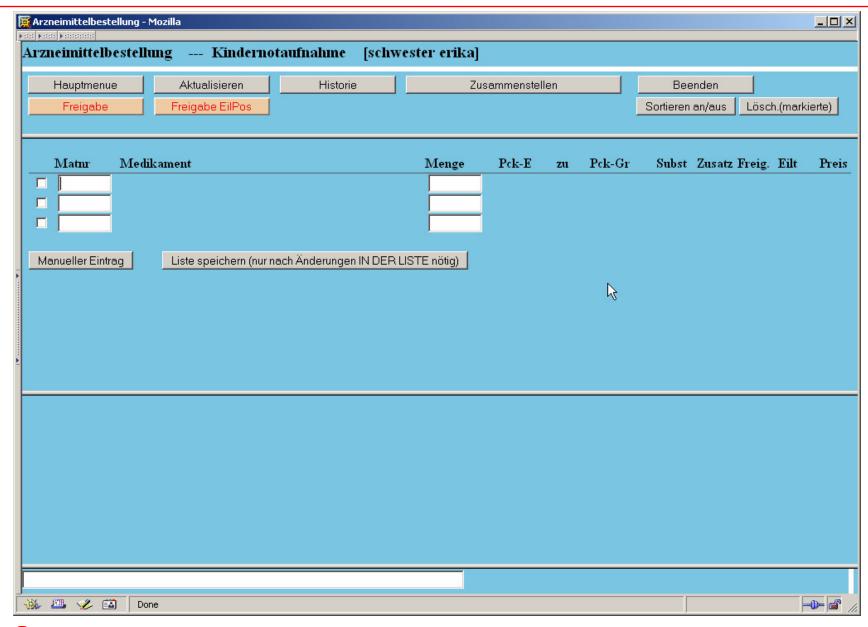

## Capture of the positions

- Automatic input of scanned position
- Choice by hit list
- Choice by in-house catalog
- □ Free text input

Scanner technology: Phaser, PDA, w/o WLAN

jwScanner or other existing solutions

#### **Order entry of drugs**

#### Order entry of drugs