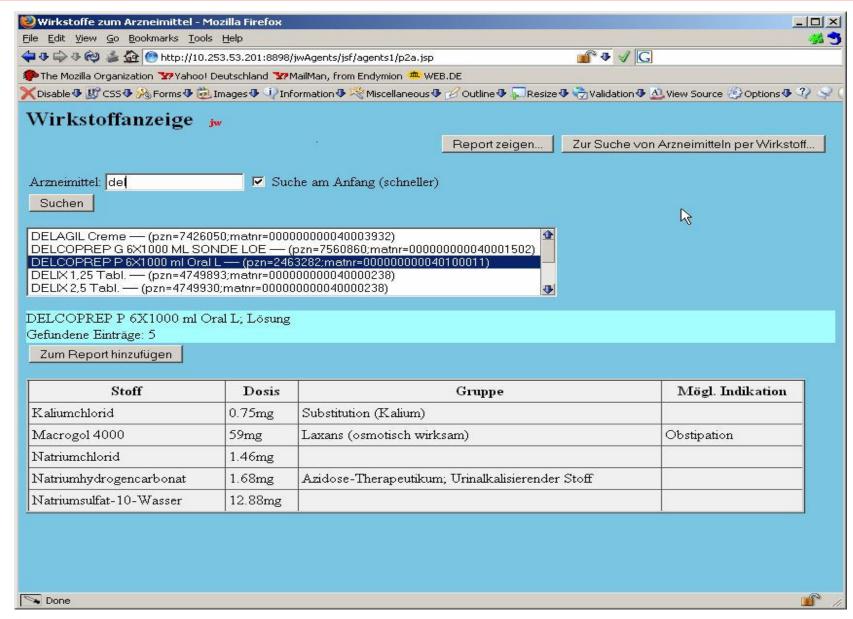

#### **Active substance list**

- □ Project eLab for a large laboratory (Web-LIMS)
- □ Order entry of drugs in clinics
- Discussion