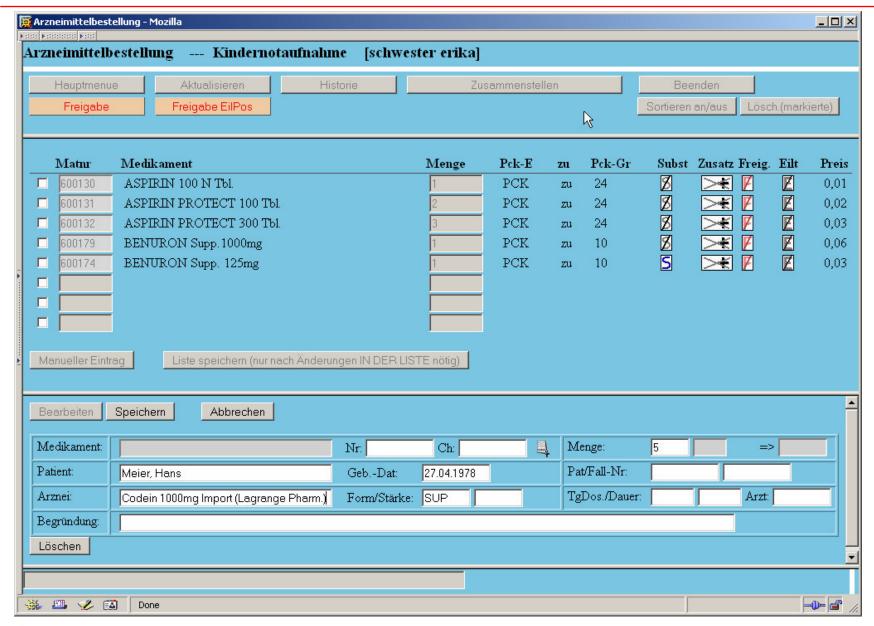

entry of drugs in clinics
- Discussion





## Real example ordering of drugs in clinics

- Order of material goods or drugs via Intranet/ Internet
- Passing the orders to the SAP System
- View and order from the vendor through the purchasing department
- Supply of the adequate organization unit



## Capture of the positions

- Automatic input of scanned position
- Choice by hit list
- Choice by in-house catalog
- □ Free text input

Scanner technology: Phaser, PDA, w/o WLAN

jwScanner or other existing solutions



#### **Order entry of drugs**





#### **Order entry of drugs**





#### Order entry of drugs





#### Search in in house catalog, ABDA catalog, hit list, history list





#### **Substitution of drugs**





#### **Substitution of drugs**





#### **Special order entry**





#### **Special order entry**





#### **Active substance list**





- □ Project eLab for a large laboratory (Web-LIMS)
- □ Order entry of drugs in clinics
- Discussion





## Advantages for your company

### **Summary:**

- Integrative and comprehensive systems
- Complete integration into the SAP standard
- Use of all advantages of an integrated system
- Easy handling due to user-friendly screens and harmonized processes
- More efficient order processing

April 6, 2005

- Higher degree of transparency in the processes
- Flexible and extendable



## Advantages for your company

# Why should you use wConsulting for managing your projects?

- iwConsulting has experience in using up-to-date weband SAP technologies
- Usage of proved and tested solutions
- Comprehensive industry know-how