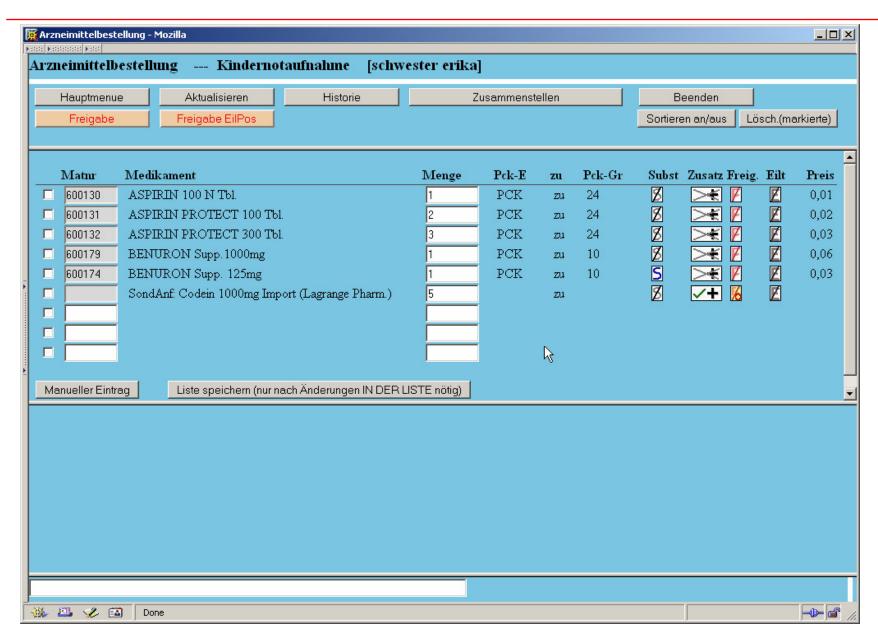

sion





## Real example ordering of drugs in clinics

- Order of material goods or drugs via Intranet/ Internet
- Passing the orders to the SAP System
- View and order from the vendor through the purchasing department
- Supply of the adequate organization unit



## Capture of the positions

- Automatic input of scanned position
- Choice by hit list
- Choice by in-house catalog
- □ Free text input

Scanner technology: Phaser, PDA, w/o WLAN

jwScanner or other existing solutions



#### **Order entry of drugs**





#### **Order entry of drugs**





#### Order entry of drugs





#### Search in in house catalog, ABDA catalog, hit list, history list





#### **Substitution of drugs**





#### **Substitution of drugs**





#### **Special order entry**





#### **Special order entry**





#### **Active substance list**





- □ Project eLab for a large laboratory (Web-LIMS)
- □ Order entry of drugs in clinics
- Discussion





## Advantages for your company

### **Summary:**

- Integrative and comprehensive systems
- Complete integration into the SAP standard
- Use of all advantages of an integrated system
- Easy handling due to user-friendly screens and harmonized processes
- More efficient order processing

April 6, 2005

- Higher degree of transparency in the processes
- Flexible and extendable



## Advantages for your company

# Why should you use wConsulting for managing your projects?

- iwConsulting has experience in using up-to-date weband SAP technologies
- Usage of proved and tested solutions
- Comprehensive industry know-how
- Experienced consulting team
- H