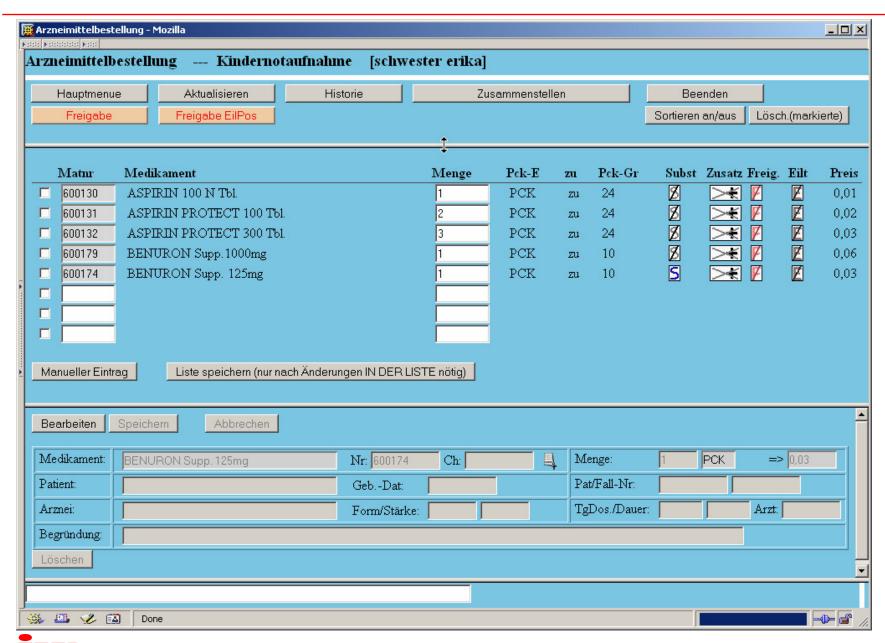

l 6, 2005

- □ Project eLab for a large laboratory (Web-LIMS)
- Order entry of drugs in clinics
- Discussion





## Real example ordering of drugs in clinics

- Order of material goods or drugs via Intranet/ Internet
- Passing the orders to the SAP System
- View and order from the vendor through the purchasing department
- Supply of the adequate organization unit



## Capture of the positions

- Automatic input of scanned position
- Choice by hit list
- Choice by in-house catalog
- □ Free text input

Scanner technology: Phaser, PDA, w/o WLAN

jwScanner or other existing solutions



#### **Order entry of drugs**





#### **Order entry of drugs**





#### Order entry of drugs





#### Search in in house catalog, ABDA catalog, hit list, history list





#### **Substitution of drugs**





#### **Substitution of drugs**





#### **Special order entry**





#### **Special order entry**





#### **Active substance list**





- □ Project eLab for a large laboratory (Web-LIMS)
- □ Order entry of drugs in clinics
- Discussion





## Advantages for your company

### **Summary:**

- Integrative and comprehensive systems
- Complete integration into the SAP standard
- Use of all advantages of an integrated system
- Easy handling due to user-friendly screens and harmonized processes
- More efficient order processing

April 6, 2005

- Higher degree of transparency in the processes
- Flexible and extendable



## Advantages for your company

# Why should you use wConsulting for managing your projects?

- iwConsulting has experience in using up-to-date weband SAP technologies
-