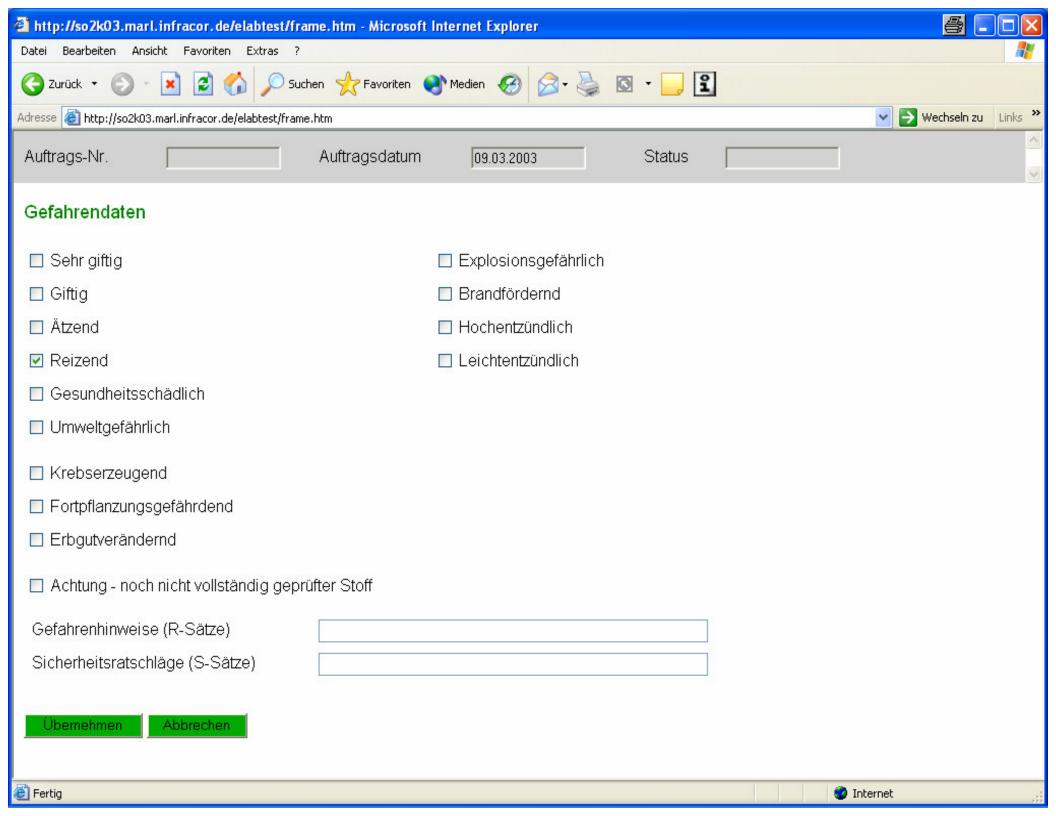

business processes
- Direct coupling of customer systems (SAP and Non-SAP)
- Improvement of customer satisfaction
- Winning of new customers



## Project eLab





## Integration in SAP

- Development with the SAP workbench in ABAP 4
- Complete integration into the SAP standard
- Interaction with other modules e.g.:
  - QM, MM, SD, FI, CO, CS, ...
- Integrative and comprehensive system

April 6, 2005

Using all advantages of an integrated system



## Integration in SAP

- SAP is the master regarding all master data
- Synchronization with the web server occurs periodically or on requirement
- No direct access to SAP tables from the webserver
- No modifications in the SAP standard

April 6, 2005

Guarantee of release safety



#### Placing of orders on the Intranet/ Internet

























## Accounting order costs and profits





## Accounting order costs and profits

- Invoicing can be take place:
  - Order-related
  - Periodically (e.g. monthly)
- Costs can be accounted to:
  - Laboratory cost centers
  - Products



April 6, 2005

- □ Project eLab for a large laboratory (Web-LIMS)
- Order entry of drugs in clinics
- Discussion





## Real example ordering of drugs in clinics

- Order of material goods or drugs via Intranet/ Internet
- Passing the orders to the SAP System
- View and order from the vendor through the purchasing department
- Supply of the adequate organization unit



## Capture of the positions

- Automatic input of scanned position
- Choice by hit list
- Choice by in-house catalog
- □ Free text input

Scanner technology: Phaser, PDA, w/o WLA