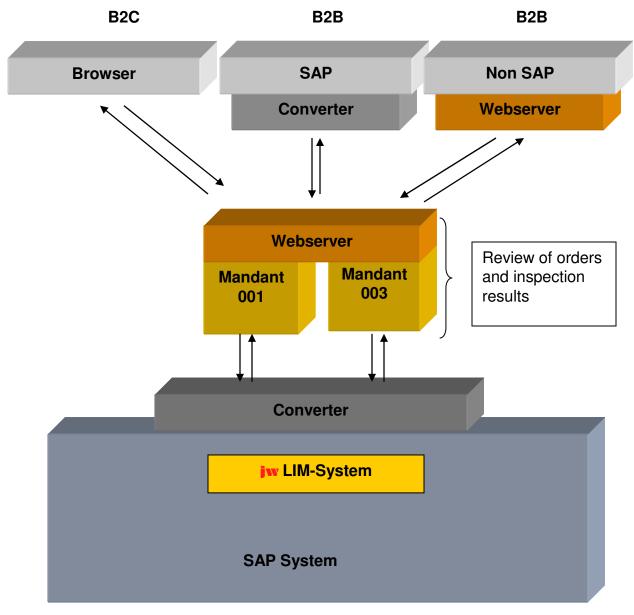

## Project eLab

- Order entry based LIMS (Laboratory Information Management System)
- Processing of business transactions via Intranet/ Internet
- Simplification and harmonization of the business processes
- Direct coupling of customer systems (SAP and Non-SAP)
- Improvement of customer satisfaction
- Winning of new customers

## Integration in SAP

- Development with the SAP workbench in ABAP 4
- Complete integration into the SAP standard
- Interaction with other modules e.g.:
  - QM, MM, SD, FI, CO, CS, ...
- Integrative and comprehensive system

## Integration in SAP

- SAP is the master regarding all master data
- Synchronization with the web server occurs periodically or on requirement
- No direct access to SAP tables from the webserver
- No modifications in the SAP standard

#### Placing of orders on the Intranet/ Internet