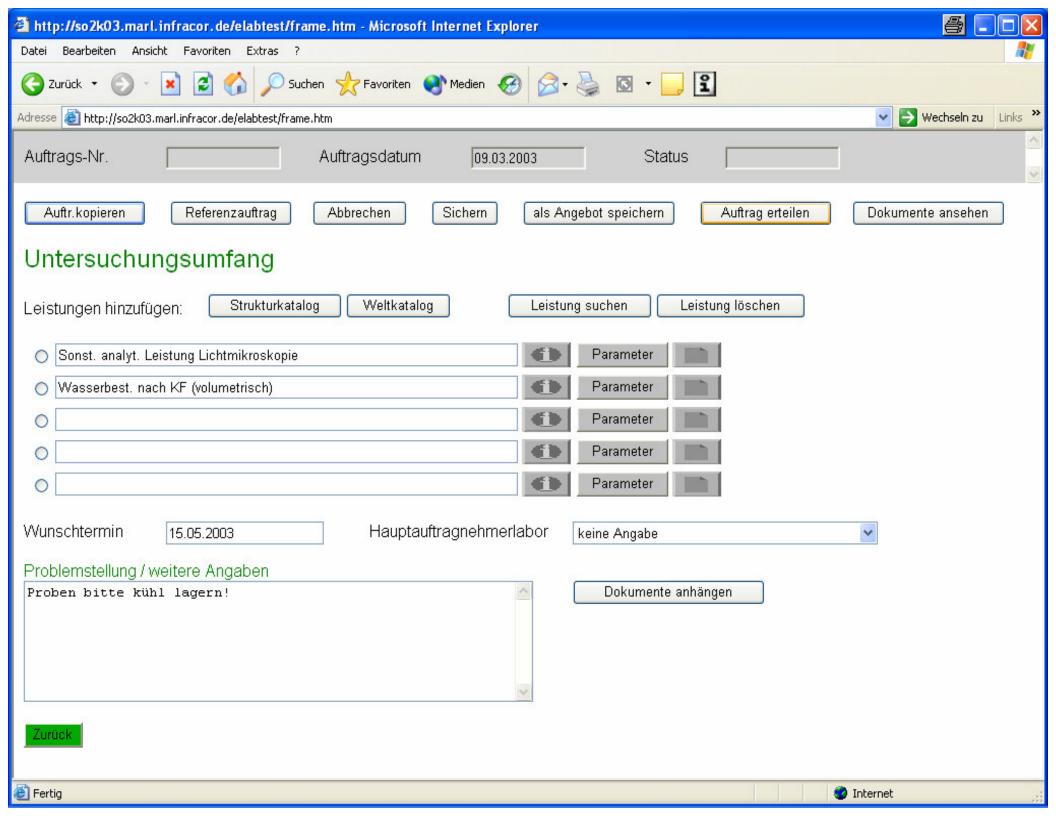

processes
- Direct coupling of customer systems (SAP and Non-SAP)
- Improvement of customer satisfaction
- Winning of new customers



## Project eLab





## Integration in SAP

- Development with the SAP workbench in ABAP 4
- Complete integration into the SAP standard
- Interaction with other modules e.g.:
  - QM, MM, SD, FI, CO, CS, ...
- Integrative and comprehensive system

April 6, 2005

Using all advantages of an integrated system



## Integration in SAP

- SAP is the master regarding all master data
- Synchronization with the web server occurs periodically or on requirement
- No direct access to SAP tables from the webserver
- No modifications in the SAP standard

April 6, 2005

Guarantee of release safety



#### Placing of orders on the Intranet/ Internet

























## Accounting order costs and profits





## Accounting order costs and profits

- Invoicing can be take place:
  - Order-related
  - Periodically (e.g. monthly)
- Costs can be accounted to:
  - Laboratory cost centers
  - Products



April 6, 2005

- □ Project eLab for a large laboratory (Web-LIMS)
- Order entry of drugs in clinics
- Discussion





## Real example ordering of drugs in clinics

- Order of material goods or drugs via Intranet/ Internet
- Passing the orders to the SAP System
- View and order from the vendor through the purchasing department
- Supply of the adequate organization unit



## Capture of the positions

- Automatic input of scanned position
- Choice by hit list
- Choice by in-house catalog
- □ Free text input

Scanner technology: Phaser, PDA, w/o WLAN

jwScann