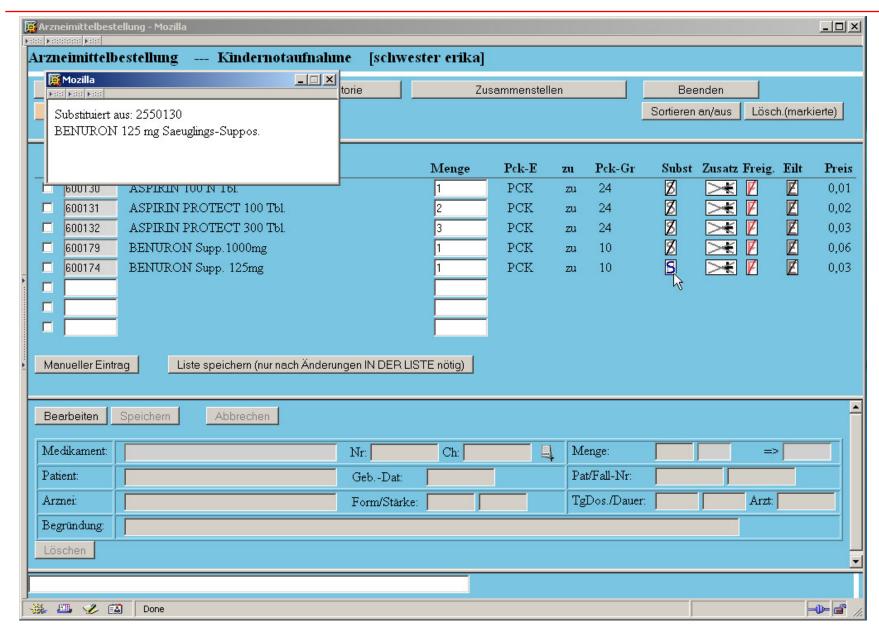

rge laboratory (Web-LIMS)
- Order entry of drugs in clinics
- Discussion





## Real example ordering of drugs in clinics

- Order of material goods or drugs via Intranet/ Internet
- Passing the orders to the SAP System
- View and order from the vendor through the purchasing department
- Supply of the adequate organization unit



## Capture of the positions

- Automatic input of scanned position
- Choice by hit list
- Choice by in-house catalog
- □ Free text input

Scanner technology: Phaser, PDA, w/o WLAN

jwScanner or other existing solutions



#### **Order entry of drugs**





#### **Order entry of drugs**





#### Order entry of drugs





#### Search in in house catalog, ABDA catalog, hit list, history list





#### **Substitution of drugs**





#### **Substitution of drugs**





#### **Special order entry**





#### **Special order entry**





#### **Active substance list**





- □ Project eLab for a large laboratory (Web-LIMS)
- □ Order entry of drugs in clinics
- Discussion





## Advantages for your company

### **Summary:**

- Integrative and comprehensive systems
- Complete integration into the SAP standard
- Use of all advantages of an integrated system
- Easy handling due to user-friendly screens and harmonized processes
- More efficient order processing

April 6, 2005

- Higher degree of transparency in the processes
- Flexible and extendable



## Advantages for your company

# Why should you use wConsulting for managing your projects?

- iwConsulting has experience in using up-to-date weband SAP technologies
- Usage of proved and tested solutions