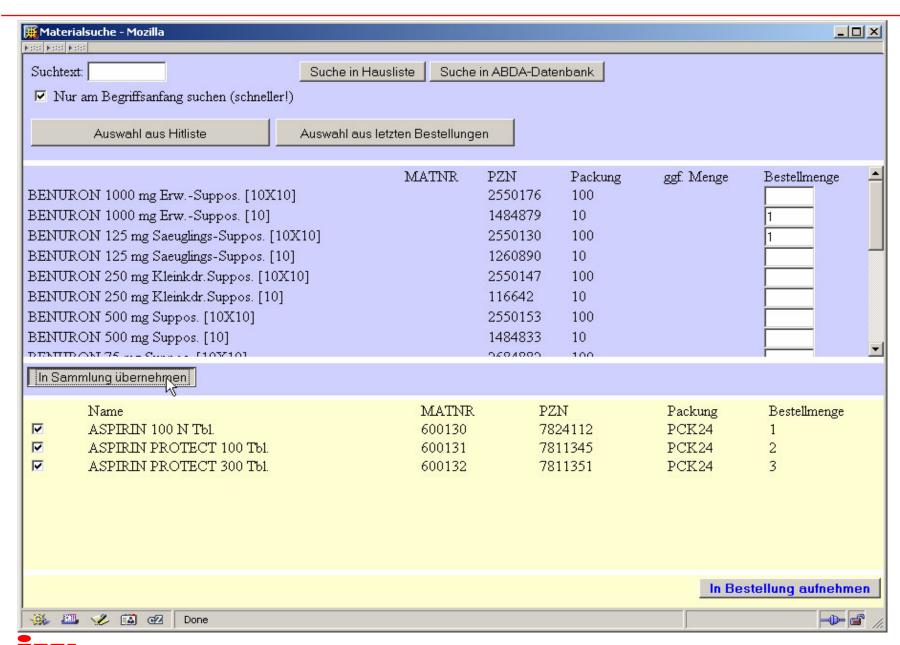

ry cost centers
  - Products



April 6, 2005

- □ Project eLab for a large laboratory (Web-LIMS)
- Order entry of drugs in clinics
- Discussion





## Real example ordering of drugs in clinics

- Order of material goods or drugs via Intranet/ Internet
- Passing the orders to the SAP System
- View and order from the vendor through the purchasing department
- Supply of the adequate organization unit



## Capture of the positions

- Automatic input of scanned position
- Choice by hit list
- Choice by in-house catalog
- □ Free text input

Scanner technology: Phaser, PDA, w/o WLAN

jwScanner or other existing solutions



#### **Order entry of drugs**





#### **Order entry of drugs**





#### Order entry of drugs





#### Search in in house catalog, ABDA catalog, hit list, history list





#### **Substitution of drugs**





#### **Substitution of drugs**





#### **Special order entry**





#### **Special order entry**





#### **Active substance list**





- □ Project eLab for a large laboratory (Web-LIMS)
- □ Order entry of drugs in clinics
- Discussion





## Advantages for your company

### **Summary:**

- Integrative and comprehensive systems
- Complete integration into the SAP standard
- Use of all advantages of an integrated system
- Easy handling due to user-friendly screens and harmonized processes
- More efficient order processing

April 6, 2005

- Higher degree of transparency in the processes
- Flexible and extendable



## Advantages for your company

# Why should you use wConsulting for managing your projects?

- iwConsulting has experience in using u