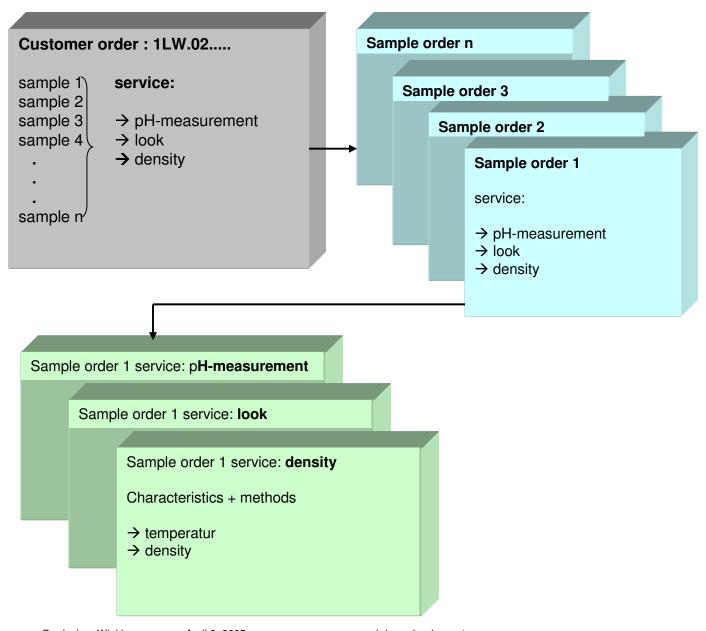

ystems (SAP and Non-SAP)
- Improvement of customer satisfaction
- Winning of new customers



## Project eLab





## Integration in SAP

- Development with the SAP workbench in ABAP 4
- Complete integration into the SAP standard
- Interaction with other modules e.g.:
  - QM, MM, SD, FI, CO, CS, ...
- Integrative and comprehensive system

April 6, 2005

Using all advantages of an integrated system



## Integration in SAP

- SAP is the master regarding all master data
- Synchronization with the web server occurs periodically or on requirement
- No direct access to SAP tables from the webserver
- No modifications in the SAP standard

April 6, 2005

Guarantee of release safety



#### Placing of orders on the Intranet/ Internet

























## Accounting order costs and profits





## Accounting order costs and profits

- Invoicing can be take place:
  - Order-related
  - Periodically (e.g. monthly)
- Costs can be accounted to:
  - Laboratory cost centers
  - Products



April 6, 2005

- □ Project eLab for a large laboratory (Web-LIMS)
- Order entry of drugs in clinics
- Discussion





## Real example ordering of drugs in clinics

- Order of material goods or drugs via Intranet/ Internet
- Passing the orders to the SAP System
- View and order from the vendor through the purchasing department
- Supply of the adequate organization unit



## Capture of the positions

- Automatic input of scanned position
- Choice by hit list
- Choice by in-house catalog
- □ Free text input

Scanner technology: Phaser, PDA, w/o WLAN

jwScanner or other existing solutions



#### **